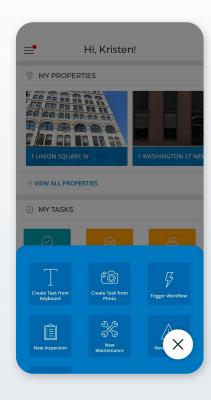

**SECTION 4** 

**TAKE ACTION EVEN FASTER** 

- Clicking on the blue plus sign button in the lower-right corner of your screen lets you quickly take action
- You can create a new Task, trigger a team Workflow, log a new Inspection record, and much more
- You can access this panel from wherever you are in InCheck