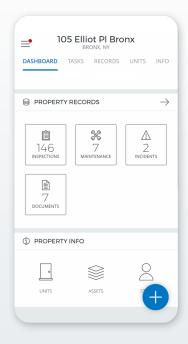

#### Property Dashboard

Clicking into a property gives you a high-level view of Open Tasks at that location, and other critical records

## **Building Records** and Assets

Scroll down on the Property Dashboard to access more information – including details on Units and Tenants, Property Assets, and Staff

### Records Summary & Details

Click into Records to view information for Inspections, Maintenance, Incidents, or Documents, and add new items

Need help? Get advice from our expert team – email support@sitecompli.com