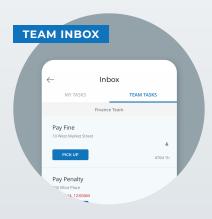

# Using Your New InCheck Mobile App

Tips and tricks for navigating the latest InCheck update

**SECTION 1** 

YOUR NEW DASHBOARD

- Your Dashboard is geolocated, so buildings closest to you will appear first – making it that much easier to start work right away
- You can also access all of the following directly from this page:
  - YOUR OPEN TASKS: Any Tasks you're currently working on
  - **YOUR INBOX:** Any new Tasks you've been assigned. You'll need to review your Inbox and Accept new Tasks so your team knows you've seen it, and are working on it
  - YOUR TEAM INBOX: Any new Tasks assigned to Teams you're a member of. You can
    pick up any Tasks from here and add them to your personal list