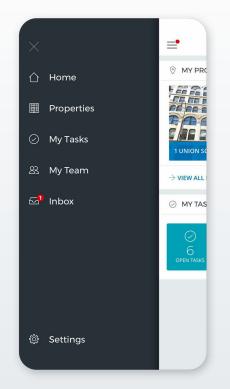

#### **Using Your New InCheck Mobile App**

**SECTION 3** 

**EASY ACCESS TO IMPORTANT INFORMATION** 

- Clicking on the hamburger icon ≡ in the upper-left corner of your screen lets you navigate to key sections of the App
- You can access this panel from wherever you are in InCheck