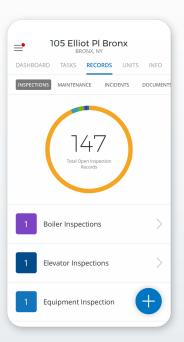

### Records Summary & Details

Click into Records to view information for Inspections, Maintenance, Incidents, or Documents, and add new items

Need help? Get advice from our expert team – email support@sitecompli.com