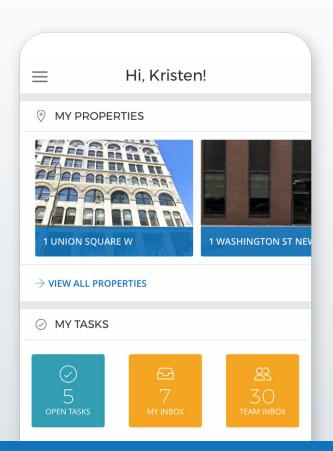

# Using Your New InCheck Mobile App

Tips and tricks for navigating the latest InCheck update

**SECTION 1** 

YOUR NEW DASHBOARD

- Your Dashboard is geolocated, so buildings closest to you will appear first – making it that much easier to start work right away
- You can also access all of the following directly from this page:
  - YOUR OPEN TASKS: Any Tasks you're currently working on
  - **YOUR INBOX:** Any new Tasks you've been assigned. You'll need to review your Inbox and Accept new Tasks so your team knows you've seen it, and are working on it
  - YOUR TEAM INBOX: Any new Tasks assigned to Teams you're a member of. You can
    pick up any Tasks from here and add them to your personal list