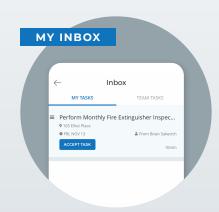

# Using Your New InCheck Mobile App

Tips and tricks for navigating the latest InCheck update

**SECTION 1** 

YOUR NEW DASHBOARD

- Your Dashboard is geolocated, so buildings closest to you will appear first – making it that much easier to start work right away
- You can also access all of the following directly from this page:
  - YOUR OPEN TASKS: Any Tasks you're currently working on
  - **YOUR INBOX:** Any new Tasks you've been assigned. You'll need to review your Inbox and Accept new Tasks so your team knows you've seen it, and are working on it
  - YOUR TEAM INBOX: Any new Tasks assigned to Teams you're a member of. You can
    pick up any Tasks from here and add them to your personal list