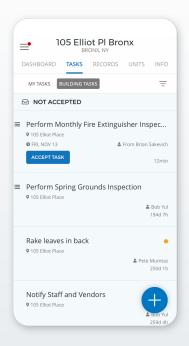

# All Open Tasks At Each Property

Click into Tasks to view any open Tasks for the building, including:

- New Tasks assigned to you
- Tasks accepted by you
- Tasks assigned to other staff members or Teams