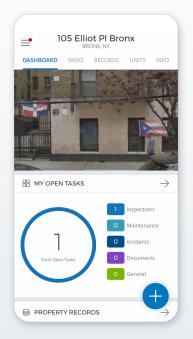

#### Property Dashboard

Clicking into a property gives you a high-level view of Open Tasks at that location, and other critical records

## **Building Records** and Assets

Scroll down on the Property Dashboard to access more information – including details on Units and Tenants, Property Assets, and Staff

# All Open Tasks At Each Property

Click into Tasks to view any open Tasks for the building, including:

- New Tasks assigned to you
- Tasks accepted by you
- Tasks assigned to other staff members or Teams

### Records Summary & Details

Click into Records to view information for Inspections, Maintenance, Incidents, or Documents, and add new items

Need help? Get advice from our expert team – email support@sitecompli.com